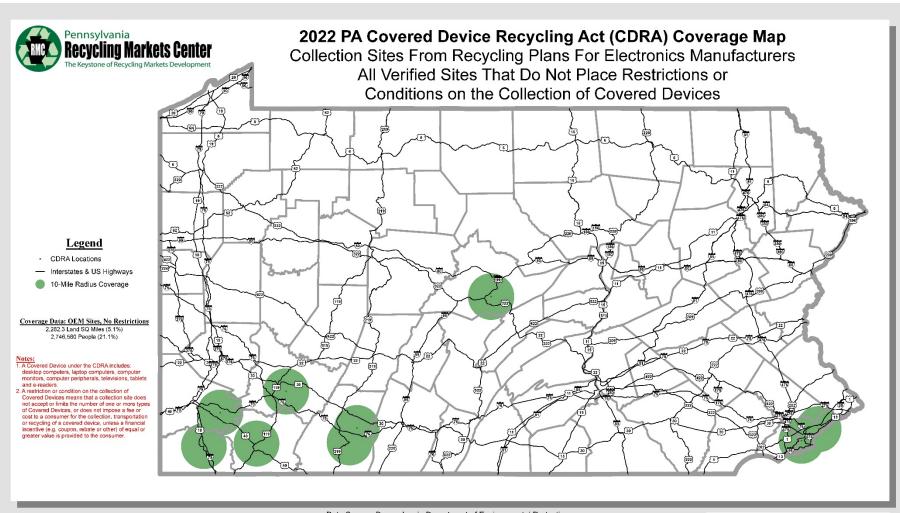

The CDRA requires manufacturer programs to provide recycling access to 85 percent of the population; however, the landfill ban prohibiting the landfilling of covered devices applies to 100 percent of the population. These provisions in the CDRA continue to result in a confounding situation for residents that may have limited or no opportunities for recycling but are faced with a landfill ban on the material they wish to discard. A 2022 Pennsylvania Recycling Markets Center analysis reported that collection infrastructure diminished to the point of eight collection sites in the entire commonwealth that take covered devices without restriction. According to this analysis, provided as Appendix D, only 22 percent of the population has unrestricted access to recycling opportunities under CDRA. Restrictions on recycling sites invariably involve television recycling. Consequently, the ongoing inadequacy of viable television recycling options has exacerbated the proliferation of illegal television dumping as reported by county recycling coordinators.