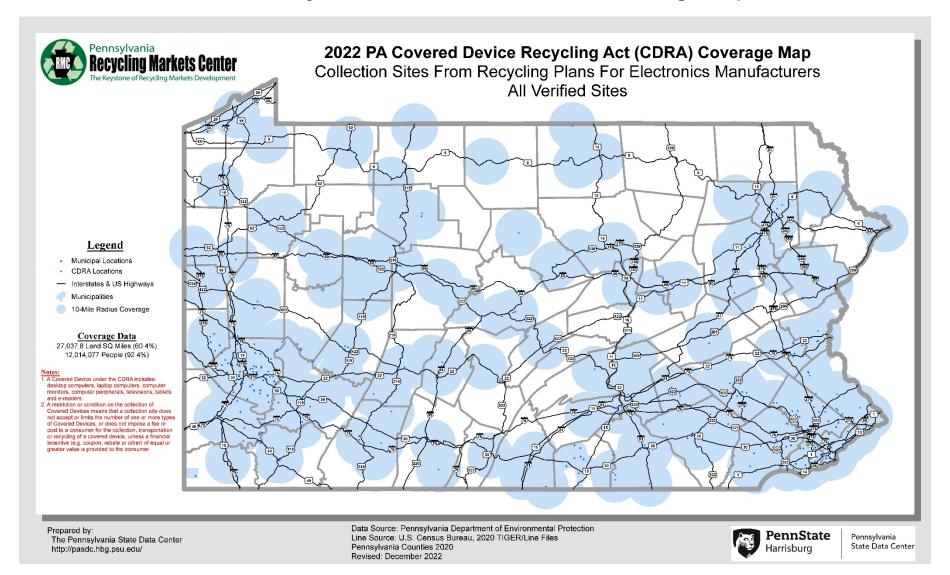

The CDRA requires manufacturer programs to provide recycling access to 85 percent of the population; however, the landfill ban prohibiting the landfilling of covered devices applies to 100 percent of the population. These provisions in the CDRA continue to result in a confounding situation for residents that may have limited or no opportunities for recycling but are faced with a landfill ban on the material they wish to discard. A 2022 Pennsylvania Recycling Markets Center analysis reported that collection infrastructure diminished to the point of eight collection sites in the entire commonwealth that take covered devices without restriction. According to this analysis, provided as Appendix D, only 22 percent of the population has unrestricted access to recycling opportunities under CDRA. Restrictions on recycling sites invariably involve television recycling. Consequently, the ongoing inadequacy of viable television recycling options has exacerbated the proliferation of illegal television dumping as reported by county recycling coordinators.