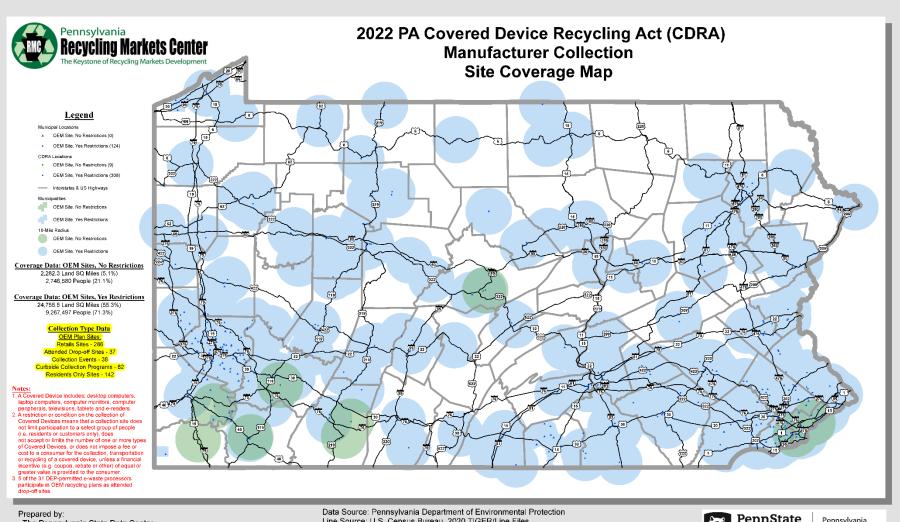

Televisions and computer monitors that contain cathode ray tubes (CRT) continue to be problematic for recycling due to the leaded glass in the CRTs, absence of low-cost- recycling technology, and limited number of CRT processors. The high cost of transporting CRTs to processors and the actual processing cost is greater than the value of the material recovered, which creates a negative value commodity. In response, some entities have reduced, limited, or eliminated CRTs from collection programs as illustrated in Appendix D. Nevertheless, the demand for opportunities to recycle old televisions continues to be high. Reports indicate that, by weight, approximately two-thirds of the materials recycled from households are CRT-containing electronics, such as televisions.

The CDRA requires manufacturer programs to provide recycling access to 85 percent of the population; however, the landfill ban prohibiting the landfilling of covered devices applies to 100 percent of the population. These provisions in the CDRA continue to result in a confounding situation for residents that may have limited or no opportunities for recycling but are faced with a landfill ban on the material they wish to discard. A 2022 Pennsylvania Recycling Markets Center analysis reported that collection infrastructure diminished to the point of eight collection sites in the entire commonwealth that take covered devices without restriction. According to this analysis, provided as Appendix D, only 22 percent of the population has unrestricted access to recycling opportunities under CDRA. Restrictions on recycling sites invariably involve television recycling. Consequently, the ongoing inadequacy of viable television recycling options has exacerbated the proliferation of illegal television dumping as reported by county recycling coordinators.