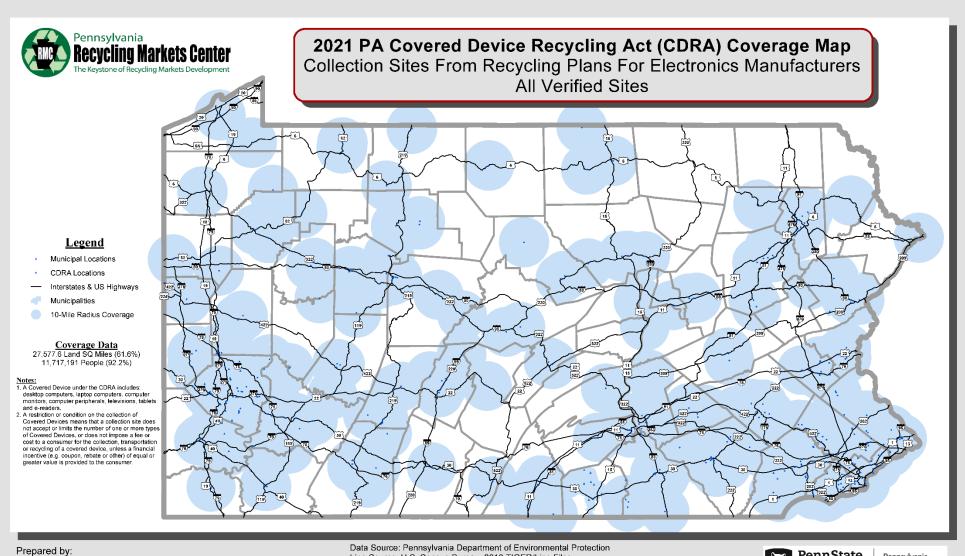

The CDRA requires manufacturer programs to provide recycling access to 85 percent of the population; however, the landfill ban prohibiting the landfilling of covered devices applies to 100 percent of the population. These provisions in the CDRA continue to result in a confounding situation for residents that may have limited or no opportunities for recycling but are faced with a landfill ban on the material they wish to discard. A 2021 Pennsylvania Recycling Markets Center analysis reported that collection infrastructure diminished to the point of seven collection sites in the entire commonwealth that take covered devices without restriction. According to this analysis, provided as Appendix D, only 22 percent of the population has unrestricted access to recycling opportunities under CDRA. Restrictions on recycling sites invariably involve television recycling. Consequently, the ongoing inadequacy of viable television recycling options has exacerbated the proliferation of illegal television dumping as reported by county recycling coordinators.