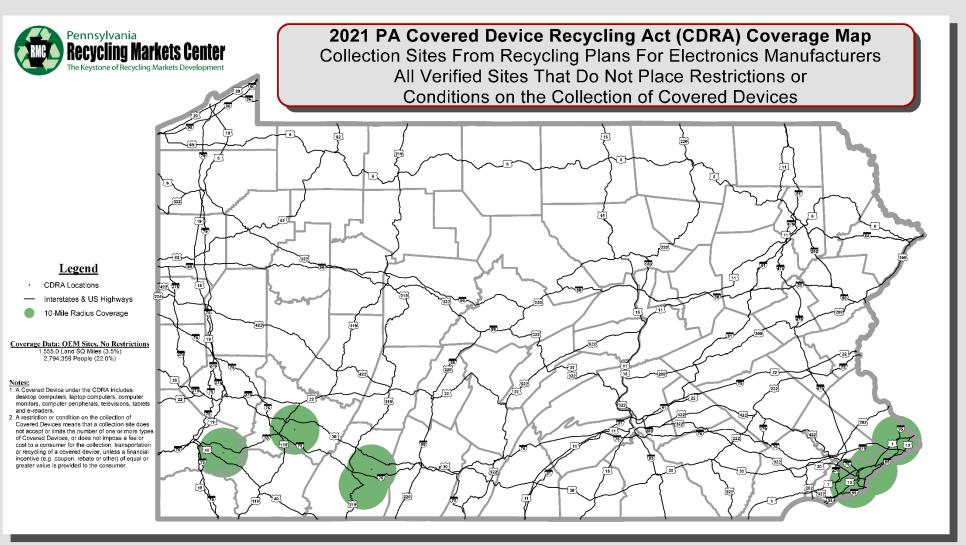

Televisions and computer monitors that contain cathode ray tubes (CRT) continue to be problematic for recycling due to the leaded glass in the CRTs, absence of low-cost recycling technology, and limited number of CRT processors. The high cost of transporting CRTs to processors and the actual processing cost is greater than the value of the material recovered, which creates a negative value commodity. In response, some entities have reduced, limited, or eliminated CRTs from collection programs as illustrated in Appendix D. Nevertheless, the demand for opportunities to recycle old televisions continues to be high. Reports indicate that, by weight, approximately two-thirds of the materials recycled from households are CRT-containing electronics, such as televisions.

The CDRA requires manufacturer programs to provide recycling access to 85 percent of the population; however, the landfill ban prohibiting the landfilling of covered devices applies to 100 percent of the population. These provisions in the CDRA continue to result in a confounding situation for residents that may have limited or no opportunities for recycling but are faced with a landfill ban on the material they wish to discard. A 2021 Pennsylvania Recycling Markets Center analysis reported that collection infrastructure diminished to the point of seven collection sites in the entire commonwealth that take covered devices without restriction. According to this analysis, provided as Appendix D, only 22 percent of the population has unrestricted access to recycling opportunities under CDRA. Restrictions on recycling sites invariably involve television recycling. Consequently, the ongoing inadequacy of viable television recycling options has exacerbated the proliferation of illegal television dumping as reported by county recycling coordinators.