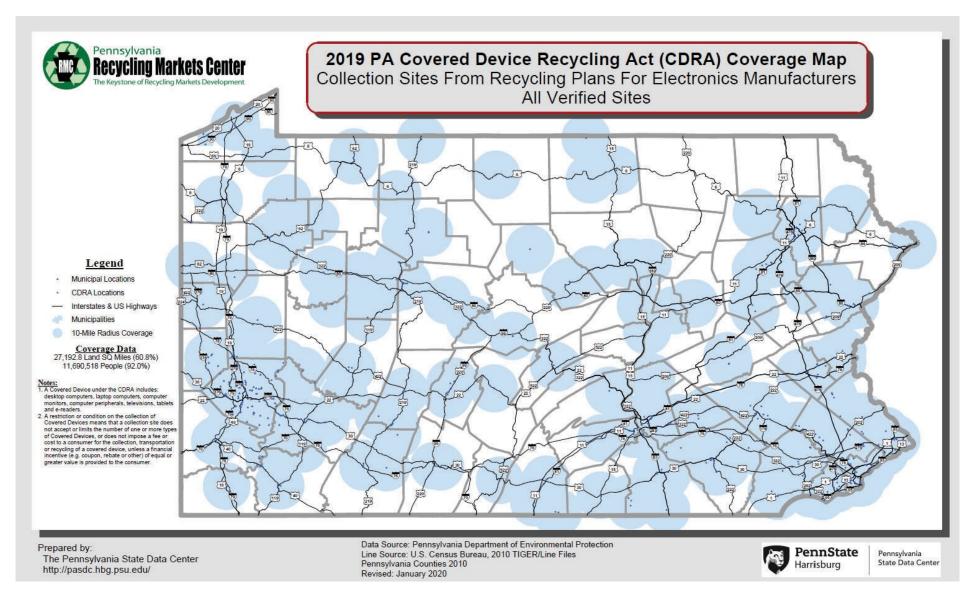

The CDRA requires manufacturer programs to provide recycling access to 85 percent of the population; however, the landfill ban prohibiting the landfilling of covered devices applies to 100 percent of the population. These provisions in the CDRA continue to result in a confounding situation for residents that may have limited or no opportunities for recycling but are faced with a landfill ban on the material they wish to discard. A 2019 Pennsylvania Recycling Markets Center analysis reported that collection infrastructure diminished to the point of 8 collection sites in the entire commonwealth that take covered devices without restriction. According to this analysis, provided as Appendix D, only 23.7 percent of the population has unrestricted access to recycling opportunities under CDRA. Restrictions on recycling sites invariably involve television recycling. Consequently, the ongoing inadequacy of viable television recycling options has exacerbated the proliferation of illegal television dumping as reported by county recycling coordinators.

# APPENDIX D 2019 Pennsylvania Electronic Collection Coverage Maps