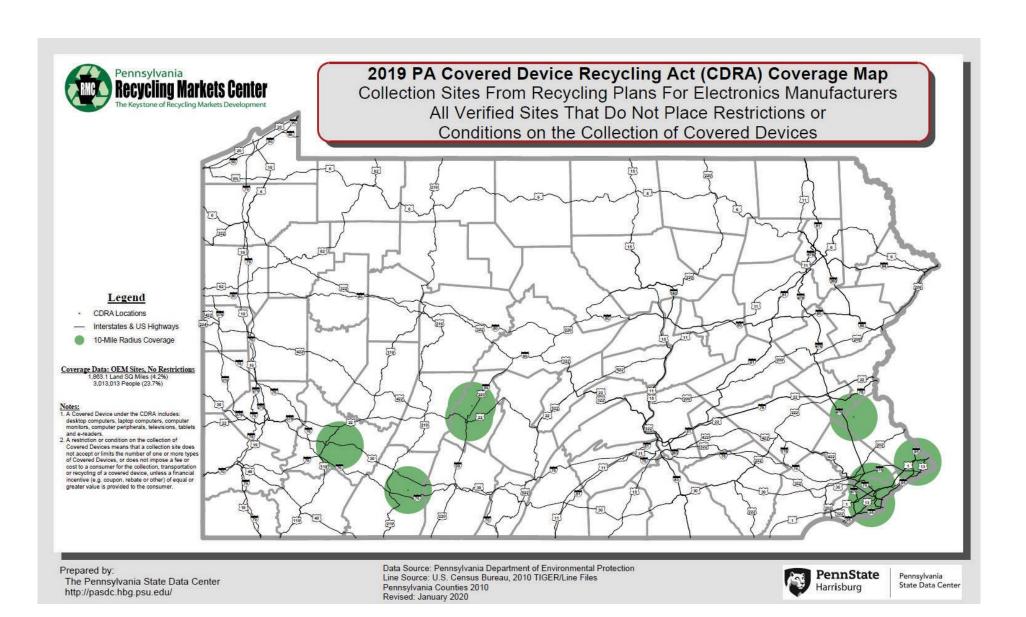

The CDRA requires manufacturer programs to provide recycling access to 85 percent of the population; however, the landfill ban prohibiting the landfilling of covered devices applies to 100 percent of the population. These provisions in the CDRA continue to result in a confounding situation for residents that may have limited or no opportunities for recycling but are faced with a landfill ban on the material they wish to discard. A 2019 Pennsylvania Recycling Markets Center analysis reported that collection infrastructure diminished to the point of 8 collection sites in the entire commonwealth that take covered devices without restriction. According to this analysis, provided as Appendix D, only 23.7 percent of the population has unrestricted access to recycling opportunities under CDRA. Restrictions on recycling sites invariably involve television recycling. Consequently, the ongoing inadequacy of viable television recycling options has exacerbated the proliferation of illegal television dumping as reported by county recycling coordinators.

# APPENDIX D 2019 Pennsylvania Electronic Collection Coverage Maps