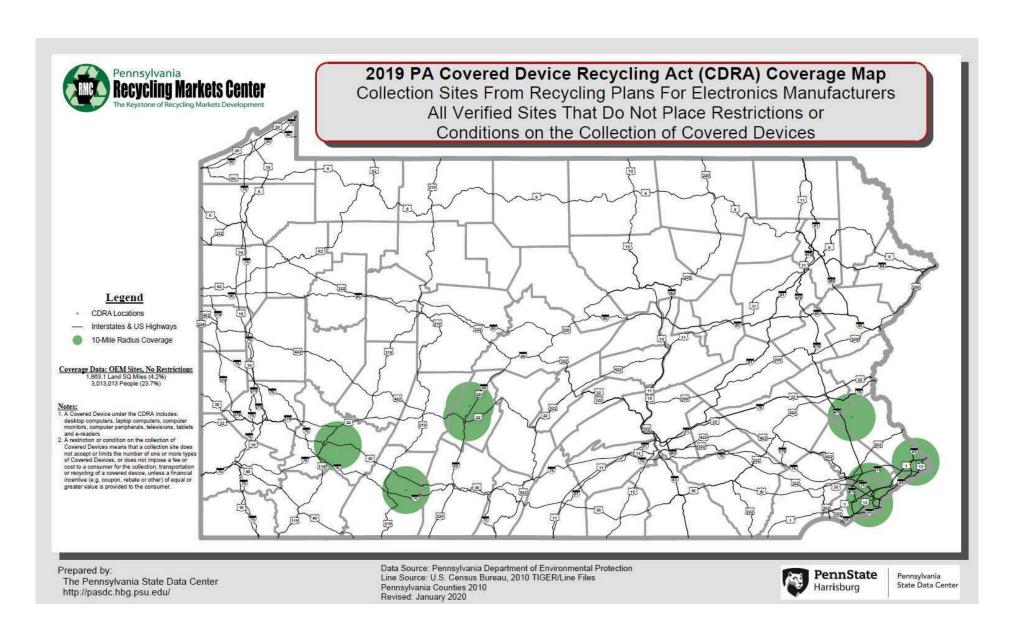

The CDRA requires manufacturer programs to provide recycling access to 85 percent of the population; however, the landfill ban prohibiting the landfilling of covered devices applies to 100 percent of the population. These provisions in the CDRA continue to result in a confounding situation for residents that may have limited or no opportunities for recycling but are faced with a landfill ban on the material they wish to discard. A 2019 Pennsylvania Recycling Markets Center analysis reported that collection infrastructure diminished to the point of 8 collection sites in the entire commonwealth that take covered devices without restriction. According to this analysis, provided as Appendix D, only 23.7 percent of the population has unrestricted access to recycling opportunities under CDRA. Restrictions on recycling sites invariably involve television recycling. Consequently, the ongoing inadequacy of viable television recycling options has exacerbated the proliferation of illegal television dumping as reported by county recycling coordinators.

# APPENDIX D 2019 Pennsylvania Electronic Collection Coverage Maps