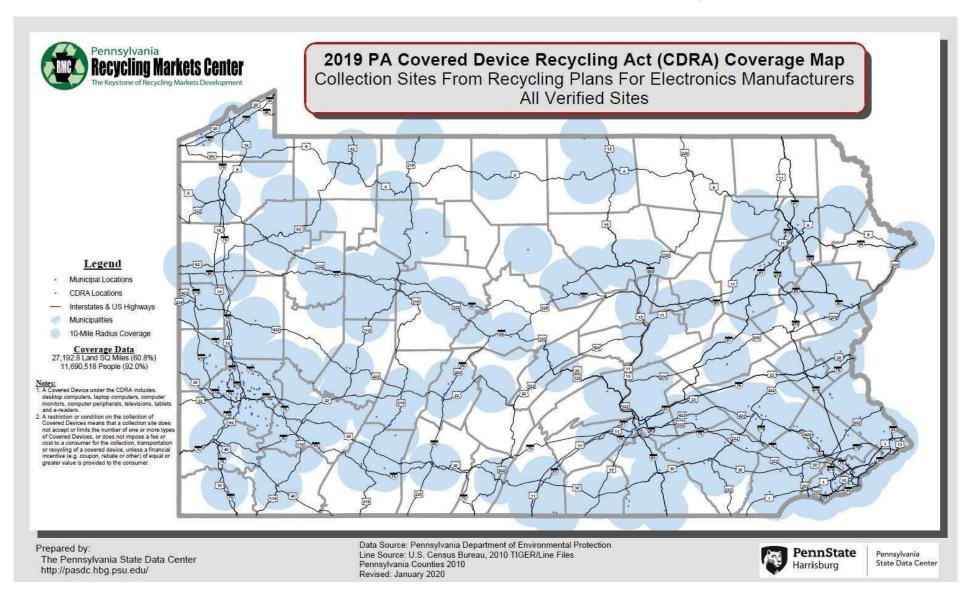

The CDRA requires manufacturer programs to provide recycling access to 85 percent of the population; however, the landfill ban prohibiting the landfilling of covered devices applies to 100 percent of the population. These provisions in the CDRA continue to result in a confounding situation for residents that may have limited or no opportunities for recycling but are faced with a landfill ban on the material they wish to discard. A 2019 Pennsylvania Recycling Markets Center analysis reported that collection infrastructure diminished to the point of 8 collection sites in the entire commonwealth that take covered devices without restriction. According to this analysis, provided as Appendix D, only 23.7 percent of the population has unrestricted access to recycling opportunities under CDRA. Restrictions on recycling sites invariably involve television recycling. Consequently, the ongoing inadequacy of viable television recycling options has exacerbated the proliferation of illegal television dumping as reported by county recycling coordinators.

# APPENDIX D 2019 Pennsylvania Electronic Collection Coverage Maps