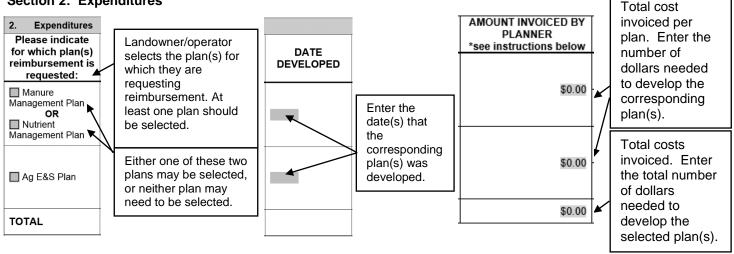

## AGRICULTURAL PLANNING REIMBURSEMENT PROGRAM PLAN REIMBURSEMENT REQUEST FORM

| Landowner/Operator:  Planner Name & Contact Information:  ———————————————————————————————————                                                                                                                                                                                                                                                                                                                                                                                                                                                                                                                                                                                                                                                                                                                                                                                                                                                       |          |  |
|-----------------------------------------------------------------------------------------------------------------------------------------------------------------------------------------------------------------------------------------------------------------------------------------------------------------------------------------------------------------------------------------------------------------------------------------------------------------------------------------------------------------------------------------------------------------------------------------------------------------------------------------------------------------------------------------------------------------------------------------------------------------------------------------------------------------------------------------------------------------------------------------------------------------------------------------------------|----------|--|
|                                                                                                                                                                                                                                                                                                                                                                                                                                                                                                                                                                                                                                                                                                                                                                                                                                                                                                                                                     |          |  |
|                                                                                                                                                                                                                                                                                                                                                                                                                                                                                                                                                                                                                                                                                                                                                                                                                                                                                                                                                     |          |  |
|                                                                                                                                                                                                                                                                                                                                                                                                                                                                                                                                                                                                                                                                                                                                                                                                                                                                                                                                                     |          |  |
| Mailing Address: Farm Address (if different from Mailing Address):                                                                                                                                                                                                                                                                                                                                                                                                                                                                                                                                                                                                                                                                                                                                                                                                                                                                                  |          |  |
|                                                                                                                                                                                                                                                                                                                                                                                                                                                                                                                                                                                                                                                                                                                                                                                                                                                                                                                                                     |          |  |
|                                                                                                                                                                                                                                                                                                                                                                                                                                                                                                                                                                                                                                                                                                                                                                                                                                                                                                                                                     |          |  |
| County:                                                                                                                                                                                                                                                                                                                                                                                                                                                                                                                                                                                                                                                                                                                                                                                                                                                                                                                                             |          |  |
| Telephone Number: Land Acreage:                                                                                                                                                                                                                                                                                                                                                                                                                                                                                                                                                                                                                                                                                                                                                                                                                                                                                                                     |          |  |
| 2. Expenditures                                                                                                                                                                                                                                                                                                                                                                                                                                                                                                                                                                                                                                                                                                                                                                                                                                                                                                                                     |          |  |
| Please indicate for which plan(s)  DATE PLANNER AMOUNT ELIGIBLE FOR REIMI *see instructions below *see instructions below                                                                                                                                                                                                                                                                                                                                                                                                                                                                                                                                                                                                                                                                                   |          |  |
|                                                                                                                                                                                                                                                                                                                                                                                                                                                                                                                                                                                                                                                                                                                                                                                                                                                                                                                                                     |          |  |
| ☐ Manure Management Plan                                                                                                                                                                                                                                                                                                                                                                                                                                                                                                                                                                                                                                                                                                                                                                                                                                                                                                                            | ) acres: |  |
| OR \$0.00 \$11≤50                                                                                                                                                                                                                                                                                                                                                                                                                                                                                                                                                                                                                                                                                                                                                                                                                                                                                                                                   | acres:   |  |
| Additional \$10 per acre >5                                                                                                                                                                                                                                                                                                                                                                                                                                                                                                                                                                                                                                                                                                                                                                                                                                                                                                                         | 0 acres: |  |
| ≤1(                                                                                                                                                                                                                                                                                                                                                                                                                                                                                                                                                                                                                                                                                                                                                                                                                                                                                                                                                 | ) acres: |  |
| ☐ Ag E&S Plan \$0.00                                                                                                                                                                                                                                                                                                                                                                                                                                                                                                                                                                                                                                                                                                                                                                                                                                                                                                                                |          |  |
| ≥11≤50                                                                                                                                                                                                                                                                                                                                                                                                                                                                                                                                                                                                                                                                                                                                                                                                                                                                                                                                              | acres:   |  |
| Additional \$10 per acre >5                                                                                                                                                                                                                                                                                                                                                                                                                                                                                                                                                                                                                                                                                                                                                                                                                                                                                                                         | 0 acres: |  |
| TOTAL \$0.00 (Maximum \$1500 per plan, Maximum landowner/op                                                                                                                                                                                                                                                                                                                                                                                                                                                                                                                                                                                                                                                                                                                                                                                                                                                                                         |          |  |
| 3. Agreement                                                                                                                                                                                                                                                                                                                                                                                                                                                                                                                                                                                                                                                                                                                                                                                                                                                                                                                                        |          |  |
| By signing below, I verify that the information provided herein is true and correct to the best of my knowledge, information and belief. I understand that false statements and any information obtained pursuant to this program are made subject to the penalties of 18 Pa. C.S.A. §4904 relating to unsworn falsification to authorities. I hereby request to receive assistance from the Agricultural Planning Reimbursement Program for the farm/operation identified above and acknowledge that any information obtained for this purpose may be subject to Pennsylvania's Right to Know Law. I certify that I have not been compensated through any other cost-share assistance, tax credit, or funding for the plans which I am registering for reimbursement under this program. By submitting this reimbursement form, I certify that I have not previously received reimbursement from this program for plans developed for these acres. |          |  |
| Signed: Date:                                                                                                                                                                                                                                                                                                                                                                                                                                                                                                                                                                                                                                                                                                                                                                                                                                                                                                                                       |          |  |
| Land Owner/Operator                                                                                                                                                                                                                                                                                                                                                                                                                                                                                                                                                                                                                                                                                                                                                                                                                                                                                                                                 |          |  |
| Signed: Date:                                                                                                                                                                                                                                                                                                                                                                                                                                                                                                                                                                                                                                                                                                                                                                                                                                                                                                                                       |          |  |
| rianner                                                                                                                                                                                                                                                                                                                                                                                                                                                                                                                                                                                                                                                                                                                                                                                                                                                                                                                                             |          |  |
| 4. *For Coordinator Use Only*                                                                                                                                                                                                                                                                                                                                                                                                                                                                                                                                                                                                                                                                                                                                                                                                                                                                                                                       |          |  |
| The information provided on this form is true and correct to the best of my knowledge. The plans submitted for reimbursement have been reviewed and meet administrative completeness requirements.                                                                                                                                                                                                                                                                                                                                                                                                                                                                                                                                                                                                                                                                                                                                                  |          |  |
| Signed: Date:                                                                                                                                                                                                                                                                                                                                                                                                                                                                                                                                                                                                                                                                                                                                                                                                                                                                                                                                       |          |  |
| Coordinator                                                                                                                                                                                                                                                                                                                                                                                                                                                                                                                                                                                                                                                                                                                                                                                                                                                                                                                                         |          |  |

## Section 2: Expenditures

Coordinator reports the amount of funding allocated to the corresponding plan(s). Actual cost up to \$250, ≤10 farm acres, up to \$500, ≥11≤50 farm acres, with an additional \$10 per acre for every acre >50 acres. Maximum \$1500 reimbursement per plan. Maximum \$6000 per landowner/operator.