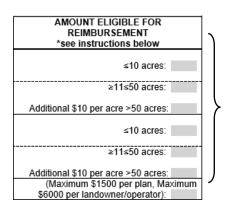

## AGRICULTURAL PLANNING REIMBURSEMENT PROGRAM PLAN REIMBURSEMENT REQUEST FORM

| Landowner/Operator:  Planner Name & Contact Information:  ———————————————————————————————————                                                                                                                                                                                                                                                                                                                                                                                                                                                                                                                                                                                                                                                                                                                                                                                                                                                       |          |  |
|-----------------------------------------------------------------------------------------------------------------------------------------------------------------------------------------------------------------------------------------------------------------------------------------------------------------------------------------------------------------------------------------------------------------------------------------------------------------------------------------------------------------------------------------------------------------------------------------------------------------------------------------------------------------------------------------------------------------------------------------------------------------------------------------------------------------------------------------------------------------------------------------------------------------------------------------------------|----------|--|
|                                                                                                                                                                                                                                                                                                                                                                                                                                                                                                                                                                                                                                                                                                                                                                                                                                                                                                                                                     |          |  |
|                                                                                                                                                                                                                                                                                                                                                                                                                                                                                                                                                                                                                                                                                                                                                                                                                                                                                                                                                     |          |  |
|                                                                                                                                                                                                                                                                                                                                                                                                                                                                                                                                                                                                                                                                                                                                                                                                                                                                                                                                                     |          |  |
| Mailing Address: Farm Address (if different from Mailing Address):                                                                                                                                                                                                                                                                                                                                                                                                                                                                                                                                                                                                                                                                                                                                                                                                                                                                                  |          |  |
|                                                                                                                                                                                                                                                                                                                                                                                                                                                                                                                                                                                                                                                                                                                                                                                                                                                                                                                                                     |          |  |
|                                                                                                                                                                                                                                                                                                                                                                                                                                                                                                                                                                                                                                                                                                                                                                                                                                                                                                                                                     |          |  |
| County:                                                                                                                                                                                                                                                                                                                                                                                                                                                                                                                                                                                                                                                                                                                                                                                                                                                                                                                                             |          |  |
| Telephone Number: Land Acreage:                                                                                                                                                                                                                                                                                                                                                                                                                                                                                                                                                                                                                                                                                                                                                                                                                                                                                                                     |          |  |
| 2. Expenditures                                                                                                                                                                                                                                                                                                                                                                                                                                                                                                                                                                                                                                                                                                                                                                                                                                                                                                                                     |          |  |
| Please indicate for which plan(s)  DATE PLANNER AMOUNT ELIGIBLE FOR REIMI *see instructions below *see instructions below                                                                                                                                                                                                                                                                                                                                                                                                                                                                                                                                                                                                                                                                                   |          |  |
|                                                                                                                                                                                                                                                                                                                                                                                                                                                                                                                                                                                                                                                                                                                                                                                                                                                                                                                                                     |          |  |
| ☐ Manure Management Plan                                                                                                                                                                                                                                                                                                                                                                                                                                                                                                                                                                                                                                                                                                                                                                                                                                                                                                                            | ) acres: |  |
| OR \$0.00 \$11≤50                                                                                                                                                                                                                                                                                                                                                                                                                                                                                                                                                                                                                                                                                                                                                                                                                                                                                                                                   | acres:   |  |
| Additional \$10 per acre >5                                                                                                                                                                                                                                                                                                                                                                                                                                                                                                                                                                                                                                                                                                                                                                                                                                                                                                                         | 0 acres: |  |
| ≤1(                                                                                                                                                                                                                                                                                                                                                                                                                                                                                                                                                                                                                                                                                                                                                                                                                                                                                                                                                 | ) acres: |  |
| ☐ Ag E&S Plan \$0.00                                                                                                                                                                                                                                                                                                                                                                                                                                                                                                                                                                                                                                                                                                                                                                                                                                                                                                                                |          |  |
| ≥11≤50                                                                                                                                                                                                                                                                                                                                                                                                                                                                                                                                                                                                                                                                                                                                                                                                                                                                                                                                              | acres:   |  |
| Additional \$10 per acre >5                                                                                                                                                                                                                                                                                                                                                                                                                                                                                                                                                                                                                                                                                                                                                                                                                                                                                                                         | 0 acres: |  |
| TOTAL \$0.00 (Maximum \$1500 per plan, Maximum landowner/op                                                                                                                                                                                                                                                                                                                                                                                                                                                                                                                                                                                                                                                                                                                                                                                                                                                                                         |          |  |
| 3. Agreement                                                                                                                                                                                                                                                                                                                                                                                                                                                                                                                                                                                                                                                                                                                                                                                                                                                                                                                                        |          |  |
| By signing below, I verify that the information provided herein is true and correct to the best of my knowledge, information and belief. I understand that false statements and any information obtained pursuant to this program are made subject to the penalties of 18 Pa. C.S.A. §4904 relating to unsworn falsification to authorities. I hereby request to receive assistance from the Agricultural Planning Reimbursement Program for the farm/operation identified above and acknowledge that any information obtained for this purpose may be subject to Pennsylvania's Right to Know Law. I certify that I have not been compensated through any other cost-share assistance, tax credit, or funding for the plans which I am registering for reimbursement under this program. By submitting this reimbursement form, I certify that I have not previously received reimbursement from this program for plans developed for these acres. |          |  |
| Signed: Date:                                                                                                                                                                                                                                                                                                                                                                                                                                                                                                                                                                                                                                                                                                                                                                                                                                                                                                                                       |          |  |
| Land Owner/Operator                                                                                                                                                                                                                                                                                                                                                                                                                                                                                                                                                                                                                                                                                                                                                                                                                                                                                                                                 |          |  |
| Signed: Date:                                                                                                                                                                                                                                                                                                                                                                                                                                                                                                                                                                                                                                                                                                                                                                                                                                                                                                                                       |          |  |
| rianner                                                                                                                                                                                                                                                                                                                                                                                                                                                                                                                                                                                                                                                                                                                                                                                                                                                                                                                                             |          |  |
| 4. *For Coordinator Use Only*                                                                                                                                                                                                                                                                                                                                                                                                                                                                                                                                                                                                                                                                                                                                                                                                                                                                                                                       |          |  |
| The information provided on this form is true and correct to the best of my knowledge. The plans submitted for reimbursement have been reviewed and meet administrative completeness requirements.                                                                                                                                                                                                                                                                                                                                                                                                                                                                                                                                                                                                                                                                                                                                                  |          |  |
| Signed: Date:                                                                                                                                                                                                                                                                                                                                                                                                                                                                                                                                                                                                                                                                                                                                                                                                                                                                                                                                       |          |  |
| Coordinator                                                                                                                                                                                                                                                                                                                                                                                                                                                                                                                                                                                                                                                                                                                                                                                                                                                                                                                                         |          |  |

## Section 2: Expenditures

Coordinator reports the amount of funding allocated to the corresponding plan(s). Actual cost up to \$250, ≤10 farm acres, up to \$500, ≥11≤50 farm acres, with an additional \$10 per acre for every acre >50 acres. Maximum \$1500 reimbursement per plan. Maximum \$6000 per landowner/operator.